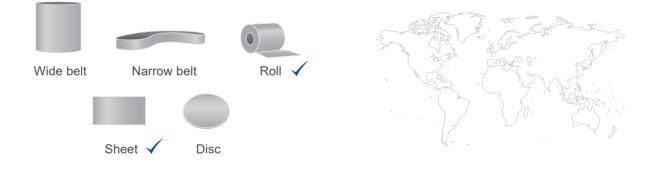

th product for hand sanding. The backing is extra flexible and in combination with a durable aluminium oxide this product is excellent for all types of material.

## **TECHNICAL SPECIFICATION**

| Backing:   | J – cloth of cotton    |
|------------|------------------------|
| Bonding:   | Resin over resin       |
| Treatment: |                        |
| Grit:      | Aluminium Oxide        |
| Coating:   | Semi open              |
| A-range:   | P60 - P240, P320, P400 |
| B-range:   | P280                   |
| Width:     | 1370 mm                |

## **APPLICATIONS**

Flexible J- cloth product for hand sanding.

| Wood:  | Soft and hard wood     |
|--------|------------------------|
| Board: | MDF and Particle board |

Lacquer: —

Specials: Composite and Metal

## **RECOMMENDED FORMS**